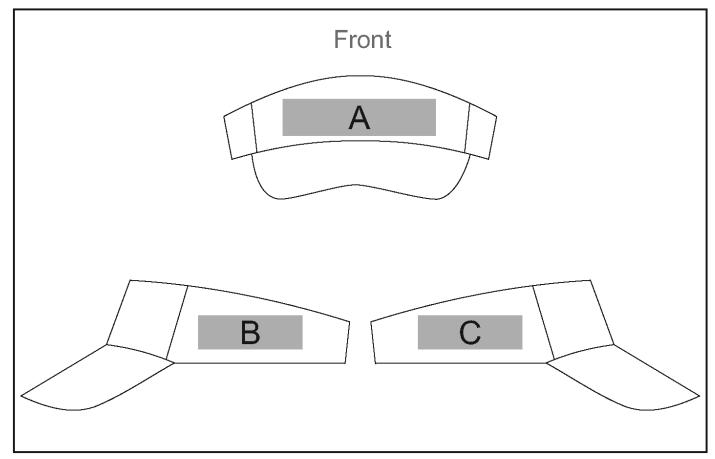

### **Branding Options:**

### **Position A**

1. Screen Print (SA) 1 Colour

Size: 80mm wide x 30mm high

2. Embroidery (EM-CAPFRONT) N/A

Size: 80mm wide x 30mm high

3. Digital Transfer Caps (DTC-CAP) Full Colour

Size: 100mm wide x 20mm high

4. Silicone - Coming soon (STP-A) N/A

Size: 30mm wide x 30mm high

5. Silicone - Coming soon (STP-B) N/A

Size: 50mm wide x 30mm high

6. Silicone - Coming soon (STP-C) N/A

Size: 80mm wide x 30mm high

### **Position C**

1. Screen Print (SA)

1 Colour

Size: 100mm wide x 20mm high

2. Embroidery (EM-CAPSIDE)

N/A

Size: 70mm wide x 20mm high

3. Digital Transfer Caps (DTC-CAP)

Full Colour

Size: 100mm wide x 20mm high

4. Silicone - Coming soon (STP-A)

N/A

Size: 30mm wide x 20mm high

5. Silicone - Coming soon (STP-B)

N/A

Size: 50mm wide x 20mm high

6. Silicone - Coming soon (STP-C)

N/A

Size: 80mm wide x 20mm high

7. Silicone - Coming soon (STP-D)

Size: 100mm wide x 20mm high

### **Position B**

1. Screen Print (SA)

1 Colour

Size: 100mm wide x 20mm high

2. Embroidery (EM-CAPSIDE)

N/A

Size: 70mm wide x 20mm high

3. Digital Transfer Caps (DTC-CAP)

6. Silicone - Coming soon (STP-C) N/A

Size: 80mm wide x 20mm high

7. Silicone - Coming soon (STP-D)

N/A

Size: 100mm wide x 20mm high